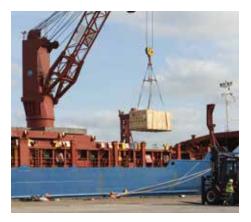

# PROJECT CARGO POWERS THROUGH THE PORT OF MOBILE

In the first quarter of 2021, heavy lift project cargo dominated the waterfront with multiple project cargo shipments moving through the Port of Mobile.

Heavy lift project cargo loaded in Norrkoping, Sweden, arrived on the BBC DART. The Siemens gas turbine was destined for Ascend Performance Materials in Decatur, Alabama. The agent was Nord-Sud. Barging was done by Barnhart, and other transport services were provided by ATS Specialized, Inc.

Project cargo arrived from Thailand on the AAL BRISBANE. The cargo, which was destined for a combined cycle power plant in Alabama, consisted of non-pressure parts and will be installed with HRSG Bundles, which arrived on the AAL Singapore. Aries Worldwide Logistics and Guy M. Turner, Inc. transported the cargo. The agent was Norton Lilly, and the stevedore was Premier Bulk Stevedoring.

A heavy lift cargo for GE arriving from Germany was discharged from the FLORIJNGRACHT. The cargo, which included steam turbine static components, was headed for a project in Alabama. The stevedore was Tri-State Maritime Services. The steamship line was Spliethoff Transport B.V., and the agent was Norton Lilly. J. Supor & Son barged the components from Mobile to the customer.

The STAR JUVENTAS direct discharged a 304-metric ton gas turbine to the Arapaho crane barge at Pier 2 and shifted to Pier C North. The Arapaho loaded the gas turbine to the awaiting Siemens Schnabel railcar for transport to its final destination at the Morrow Generating Plant in Purvis, Mississippi. The agent was Norton Lilly. The carrier was G2 Ocean, and the stevedore was CSA.

A turbine gas manifold was discharged from the SEA SMILE and transported by Guy M. Turner, Inc. to Morrow Generating Plant in Purvis, Mississippi. The stevedore was Tri-State Maritime Services. The carrier was Clipper, and the agent was American Shipping & Chartering.