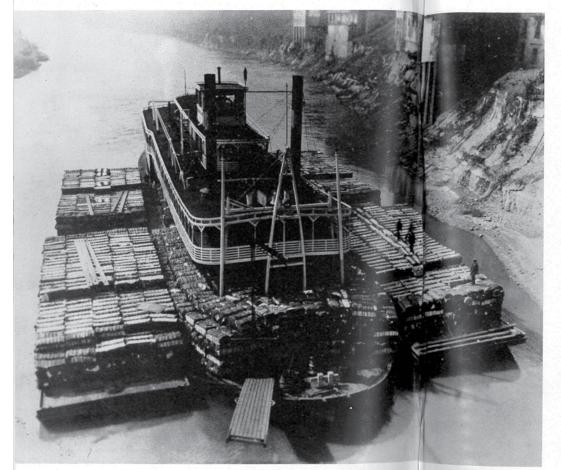

Alabama, 1931, for a trip down Alabama River to Mobile. This cot was for tender on New York futu contracts.

111/10

August 1957

Back in the old days, cotton was practically the only export brough the Port of Mobile.

From the plantations and towns along the Alabama rivers that

flow into Mobile Bay, river packet boats piled their upper and lower decks high with bales of cotton. Sternwheelers or side paddlers slapping the water, these boats churned downstream to Mobile.

On to wooden platform piers along the river front, the cotton

On to wooden platform piers along the river front, the cotton was unloaded and fleets of "duck-tail" drays, carrying three bales at a time, shuttled the cotton in rapid fashion across town to the cotton compress.