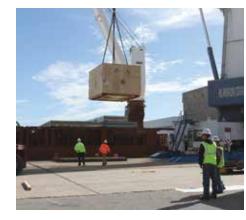

# PROJECT CARGO POWERS THROUGH THE PORT OF MOBILE

In the first quarter of 2021, heavy lift project cargo dominated the waterfront with multiple project cargo shipments moving through the Port of Mobile.

Heavy lift project cargo loaded in Norrkoping, Sweden, arrived on the BBC DART. The Siemens gas turbine was destined for Ascend Performance Materials in Decatur, Alabama. The agent was Nord-Sud. Barging was done by Barnhart, and other transport services were provided by ATS Specialized, Inc.

Project cargo arrived from Thailand on the AAL BRISBANE. The cargo, which was destined for a combined cycle power plant in Alabama, consisted of non-pressure parts and will be installed with HRSG Bundles, which arrived on the AAL Singapore. Aries Worldwide Logistics and Guy M. Turner, Inc. transported the cargo. The agent was Norton Lilly, and the stevedore was Premier Bulk Stevedoring.

A heavy lift cargo for GE arriving from Germany was discharged from the FLORIJNGRACHT. The cargo, which included steam turbine static components, was headed for a project in Alabama. The stevedore was Tri-State Maritime Services. The steamship line was Spliethoff Transport B.V., and the agent was Norton Lilly. J. Supor & Son barged the components from Mobile to the customer.

The STAR JUVENTAS direct discharged a 304-metric ton gas turbine to the Arapaho crane barge at Pier 2 and shifted to Pier C North. The Arapaho loaded the gas turbine to the awaiting Siemens Schnabel railcar for transport to its final destination at the Morrow Generating Plant in Purvis, Mississippi. The agent was Norton Lilly. The carrier was G2 Ocean, and the stevedore was CSA.

A turbine gas manifold was discharged from the SEA SMILE and transported by Guy M. Turner, Inc. to Morrow Generating Plant in Purvis, Mississippi. The stevedore was Tri-State Maritime Services. The carrier was Clipper, and the agent was American Shipping & Chartering.