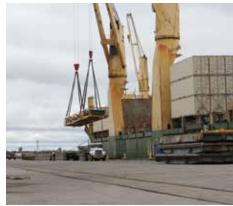

# PROJECT CARGO POWERS THROUGH THE PORT OF MOBILE

In the first quarter of 2021, heavy lift project cargo dominated the waterfront with multiple project cargo shipments moving through the Port of Mobile.

Heavy lift project cargo loaded in Norrkoping, Sweden, arrived on the BBC DART. The Siemens gas turbine was destined for Ascend Performance Materials in Decatur, Alabama. The agent was Nord-Sud. Barging was done by Barnhart, and other transport services were provided by ATS Specialized, Inc.

Project cargo arrived from Thailand on the AAL BRISBANE. The cargo, which was destined for a combined cycle power plant in Alabama, consisted of non-pressure parts and will be installed with HRSG Bundles, which arrived on the AAL Singapore. Aries Worldwide Logistics and Guy M. Turner, Inc. transported the cargo. The agent was Norton Lilly, and the stevedore was Premier Bulk Stevedoring.

A heavy lift cargo for GE arriving from Germany was discharged from the FLORIJNGRACHT. The cargo, which included steam turbine static components, was headed for a project in Alabama. The stevedore was Tri-State Maritime Services. The steamship line was Spliethoff Transport B.V., and the agent was Norton Lilly. J. Supor & Son barged the components from Mobile to the customer.

The STAR JUVENTAS direct discharged a 304-metric ton gas turbine to the Arapaho crane barge at Pier 2 and shifted to Pier C North. The Arapaho loaded the gas turbine to the awaiting Siemens Schnabel railcar for transport to its final destination at the Morrow Generating Plant in Purvis, Mississippi. The agent was Norton Lilly. The carrier was G2 Ocean, and the stevedore was CSA.

A turbine gas manifold was discharged from the SEA SMILE and transported by Guy M. Turner, Inc. to Morrow Generating Plant in Purvis, Mississippi. The stevedore was Tri-State Maritime Services. The carrier was Clipper, and the agent was American Shipping & Chartering.