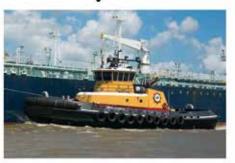

### PROUDLY SERVING THE PORT OF MOBILE

Seabulk Towing is a leading tugboat operator with operations along the Gulf Coast and Southeastern seaboard port system from Cape Canaveral, Florida, to Port Arthur, Texas. With over 60 years of professional service to the maritime industry, Seabulk Towing is a proud and reliable ship docking partner.

For more information, contact +1 251 432 2611 or visit: www.seabulktowing.com