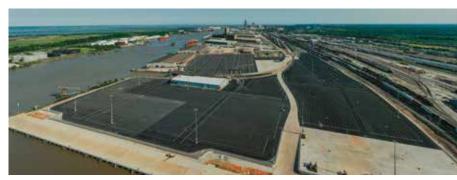

### NEW RO/RO FACILITY OPENS AT THE **PORT OF MOBILE**

utoMOBILE International Terminal (AIT), the new vehicle processing roll-on/roll-off (RO/RO) facility at the Port of Mobile, converted approximately 57 acres of a derelict bulk material handling facility into a state-of-the-art automotive processing and logistics terminal with an annual throughput capacity of 150,000 vehicles. The 40-foot ship draft facility is served by five Class I railroads serving all of North America and immediate, unencumbered access to two interstate systems. The overall project represents a total investment of approximately \$60 million.

The work to prepare the site included multiple demolition contracts, the relocation of existing facilities within the footprint of the new terminal, installation of more than 500,000 cubic yards of fill material, over 10,000 feet of retaining wall, more than 40,000 tons of asphalt, 50,000 cubic yards of base material, over 30,000 square yards of concrete pavement, more than 9,000 feet of rail track, over 11,000 feet of stormwater piping, rehabilitation of an 80,000-square-foot dock and the construction of the 40,000-square-foot vehicle processing center.