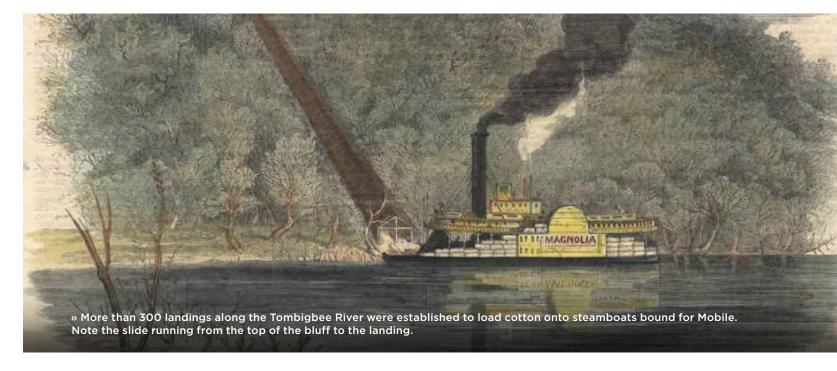

Interactive Maritime Museum | Downtown Mobile Riverfront | 251.436.8901 | gulfquest.org

20 ALABAMA SEAPORT • 2021 VOL. I ALABAMA SEAPORT • 2021 VOL. I 21

» "Rolladores" roll bales of cotton downhill to be loaded onto a steamboat on the Alabama River. A crowd of passengers watches from the hurricane deck.

The steamboat's raison d'être was to transport the maximum amount of cotton to Mobile in the minimum amount of time. Cargo space and speed were everything. Prior to the Civil War, there were no fewer than 300 landings along the Tombigbee River and another 200 on the Alabama River where boats could stop to take on cargoes of the "white gold." Long slides built expressly for the cotton trade connected bluff-top warehouses to the landings below. Slaves known as "rolladores" typically would send the bales plunging down the slide toward waiting stevedoresoften Irish immigrants—who would wrestle the heavy cargoes on board the boats. Other landings offered firewood-fuel for the steamboats' insatiable boilers. On return trips, steamboats brought foodstuffs and other goods for the planters, farmers, merchants and pioneers along the rivers. A typical cargo might include household goods, farm supplies, building materials, paint, horse brushes, saddles, nails, coffee, flour, sugar, coffee and whiskey. Eventually, an increasing number of luxury goods also found their way upriver, dresses from Paris, suits from London, sets of china from France and furniture from New York, Philadelphia and New Orleans.