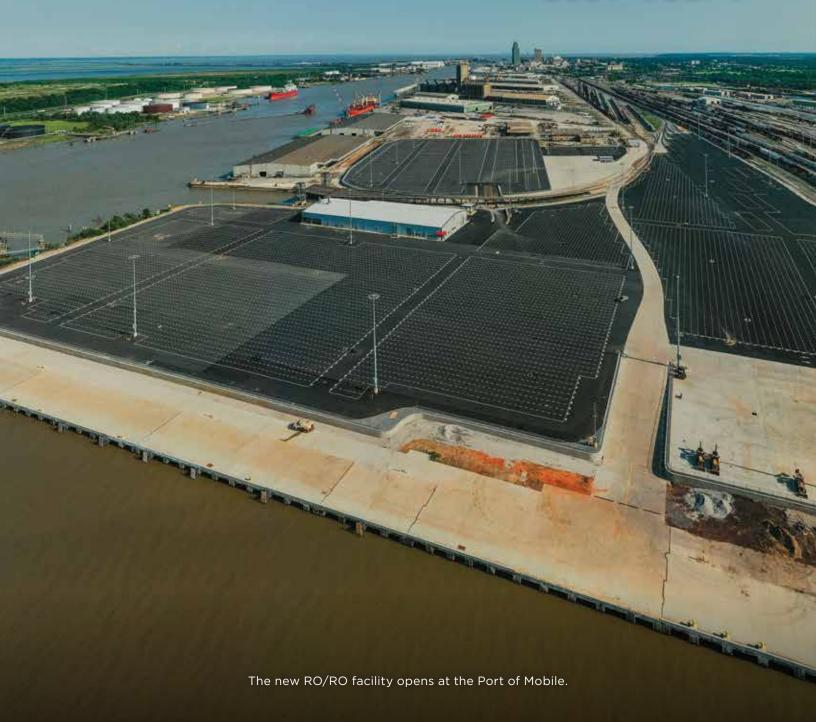

### NEW RO/RO FACILITY OPENS AT THE **PORT OF MOBILE**

utoMOBILE International Terminal (AIT), the new vehicle processing roll-on/roll-off (RO/RO) facility at the Port of Mobile, converted approximately 57 acres of a derelict bulk material handling facility into a state-of-the-art automotive processing and logistics terminal with an annual throughput capacity of 150,000 vehicles. The 40-foot ship draft facility is served by five Class I railroads serving all of North America and immediate, unencumbered access to two interstate systems. The overall project represents a total investment of approximately \$60 million.

"The Port of Mobile's proximity to major southeast and gulf consumer markets, vehicle manufacturing industry and its unrivaled rail and interstate connectivity, makes it an ideal location for a dedicated RO/RO terminal and finished vehicle processing facility," said Finn Roden, chief commercial officer for AIT. "A strong partnership has developed with the Port of Mobile and the AutoMOBILE International Terminal and we will make the AIT Mobile facility a world-class vehicle processing facility and RO/RO terminal together."

The work to prepare the site included multiple demolition contracts, the relocation of existing facilities within the footprint of the new terminal, installation of more than 500,000 cubic yards of fill material, over 10,000 feet of retaining wall, more than 40,000 tons of asphalt, 50,000 cubic yards of base material, over 30,000 square yards of concrete pavement, more than 9,000 feet of rail track, over 11,000 feet of stormwater piping, rehabilitation of an 80,000-square-foot dock and the construction of the 40,000-square-foot vehicle processing center.

The RO/RO facility hosted a virtual grand opening in June. The facility provides:

- Vehicle processing center that includes pre-delivery inspection and an accessorizing facility, paint booth, body shop and car wash
- RO/RO terminal for receiving a multitude of cargoes from RO/RO vessels, including construction machinery, agriculture machinery, finished vehicles and various project cargoes
- Rail-ramp for loading vehicles to rail from international import shipment and rail unloading from domestic manufacture for local distribution and international export