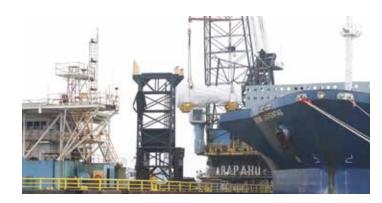

The STAR JUVENTAS direct discharged a 304-metric ton gas turbine to the Arapaho crane barge at Pier 2 and shifted to Pier C North. The Arapaho loaded the gas turbine to the awaiting Siemens Schnabel railcar for transport to its final destination at the Morrow Generating Plant in Purvis, Mississippi. The agent was Norton Lilly. The carrier was G2 Ocean, and the stevedore was CSA.