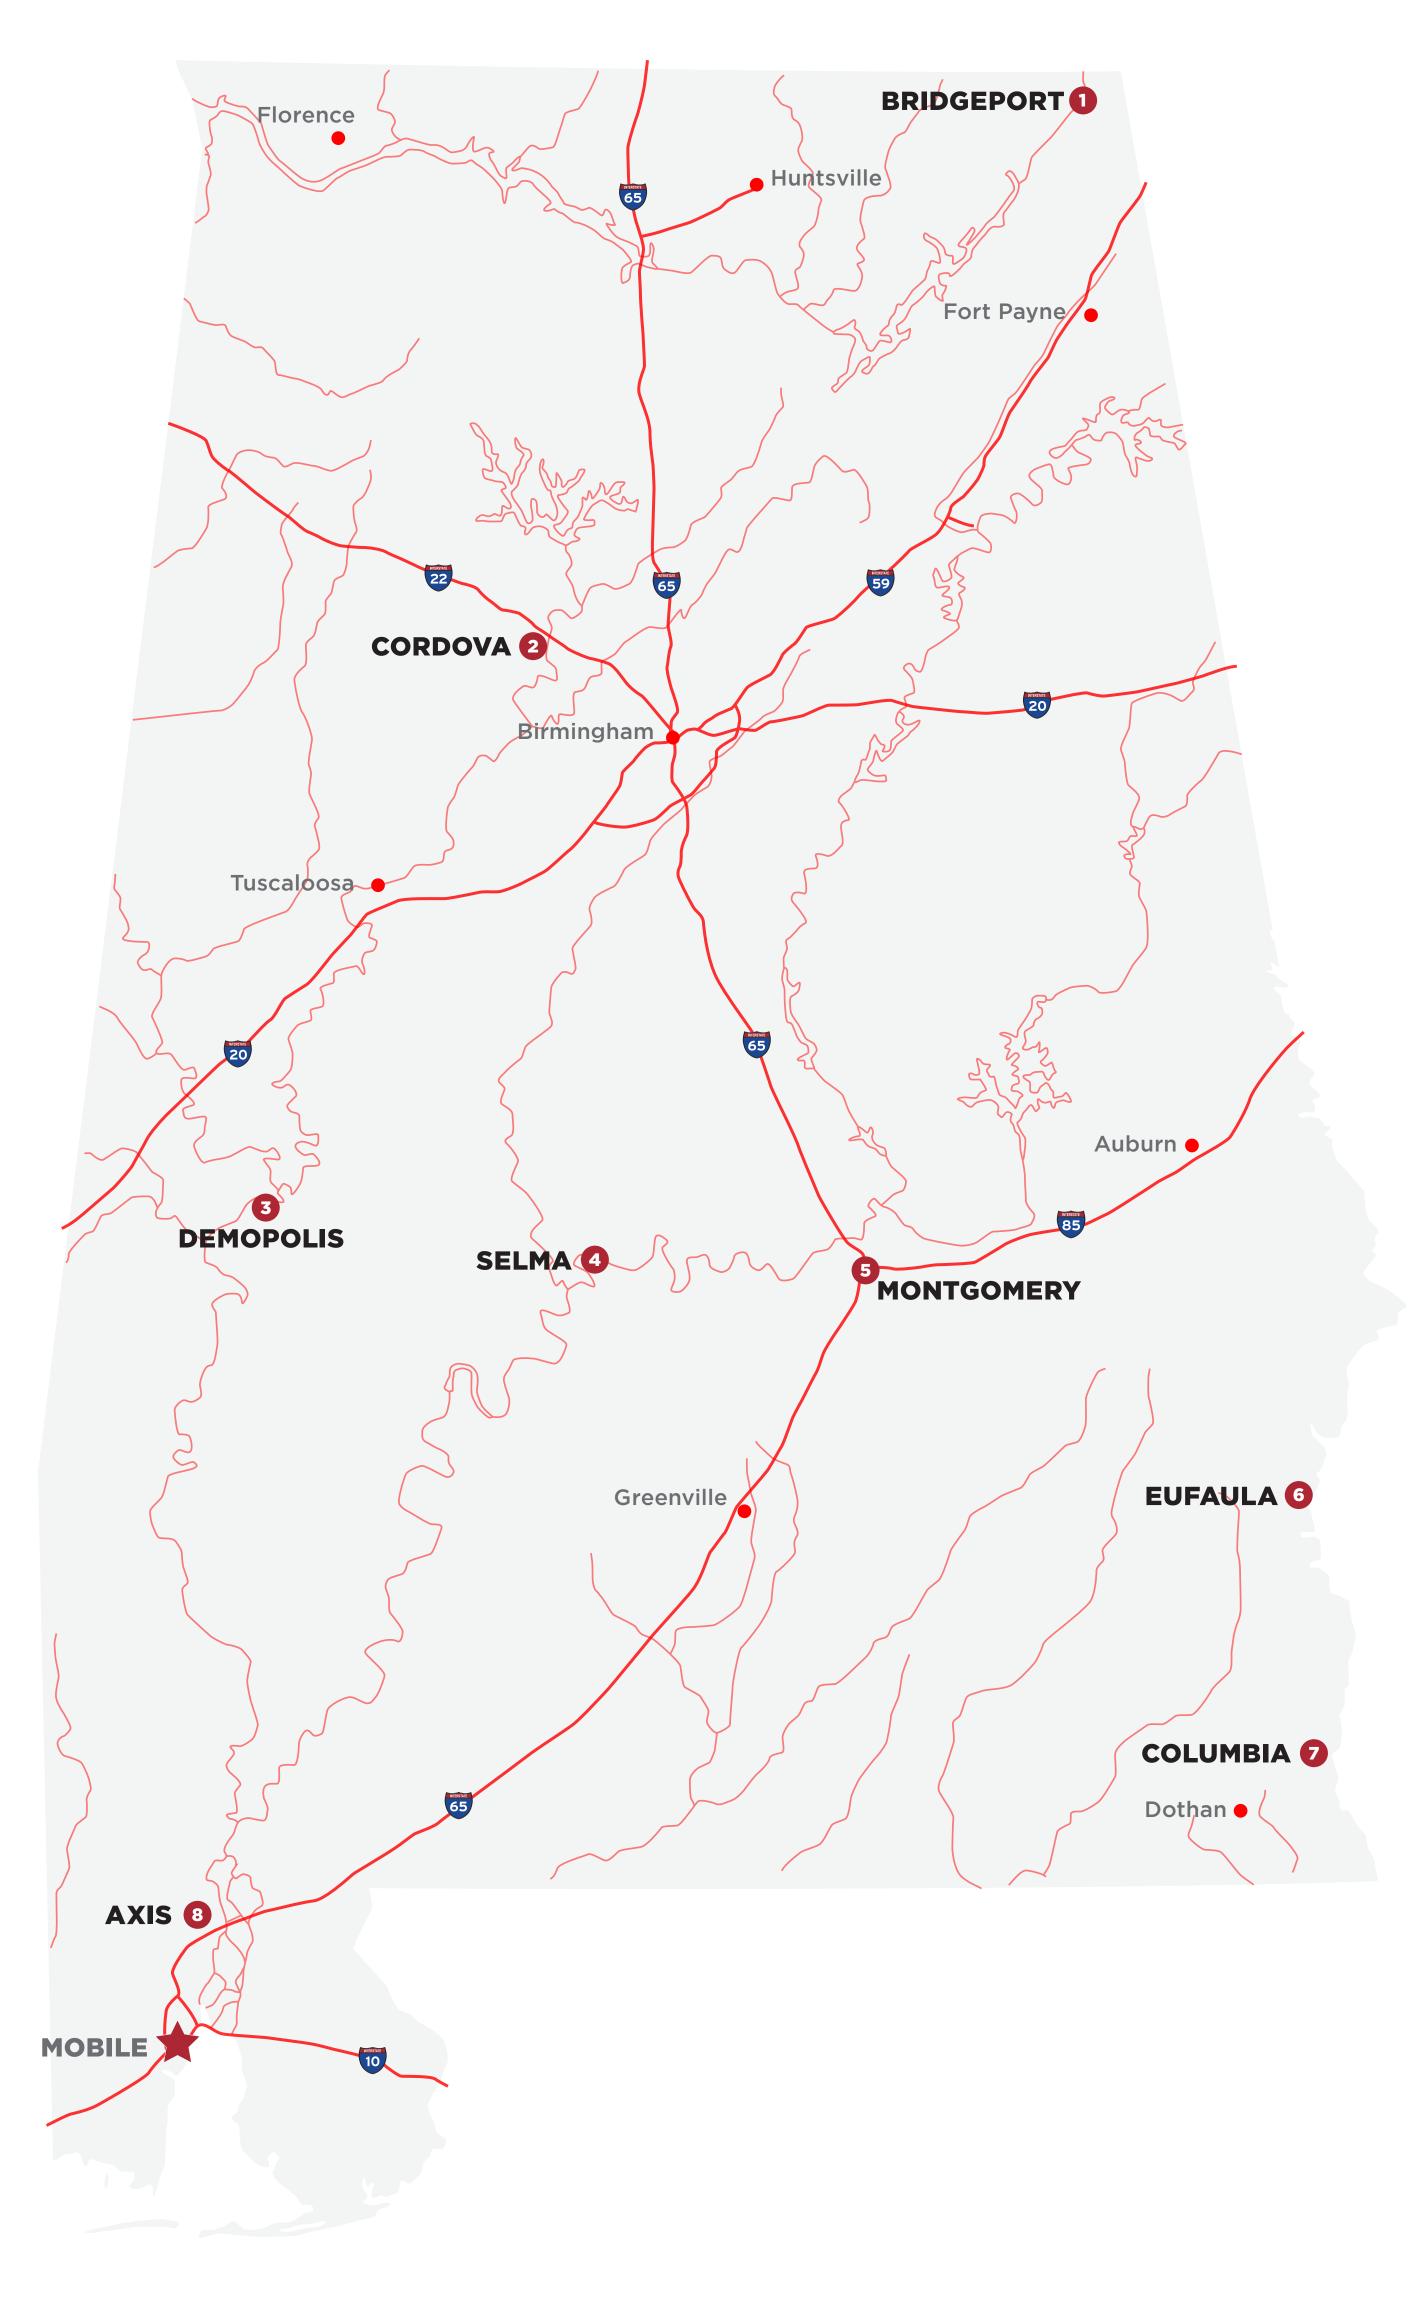

# ALABAMA PORT AUTHORITY INLAND DOCKS

## **LEGEND**

1 BRIDGEPORT

Mile 414 on the Tennessee River.

- Approximately 14 acres of noncontiguous land
- 50-foot x 60-foot reinforced concrete dock
- 500 feet of water footage
- Near U.S. Highway 72
- Truck scales
- Near CSX railroad
- 2 CORDOVA

Mile 416.5 on the Mulberry Fork of the Black Warrior River.

- 54-foot x 52-foot reinforced concrete dock with mooring dolphins
- 24,000-square-foot steel frame, metal-clad warehouse
- 50-acre industrial site
- 3 DEMOPOLIS

Mile 215 on the Tombigbee River, approximately two miles downstream from the junction of the Tenn-Tom Waterway System.

- 362,322-bushel capacity grain elevator
- 60-foot x 30-foot reinforced barge dock with mooring dolphins
- 60-ton truck sales
- Norfolk Southern spur tracks
- 15 acres of industrial site
- 4 SELMA

Mile 218.8 on the Alabama River.

- 65-foot x 60-foot reinforced concrete dock
- 37 acres for industrial sites
- 1,000-foot water frontage

#### 5 MONTGOMERY

Mile 289 on the Alabama River in the capital city of the state.

- 594,429-bushel capacity grain elevator
- CSXT rail spur on property
- Near Alabama Highway 143 and Interstates 65 and 85
- 65-foot x 60-foot open dock

#### 6 EUFAULA

Mile 91 on the Chattahoochee River.

- 54-foot x 36-foot reinforced concrete dock
- 24,000-square-foot, rigid frame warehouse
- Office with 16-foot x 20-foot capacity40-foot x 24-foot garage
- 50-ton truck scales
- Norfolk Southern spur tracks
- Approximately 12-acre industrial site with water frontage

#### 7 COLUMBIA

Mile 49.1 on the Chattahoochee River, 18 miles east of Dothan.

- 572,160-bushel grain elevator
- 210-foot x 52-foot reinforced concrete barge dock
- 24,000-square-foot, rigid frame warehouse
- 57-acre industrial site with frontage on the Chattahoochee River
- Norfolk Southern spur tracks
- 50-ton truck scales

### 8 AXIS

Mile 25.1 on the Mobile River.

- Access to Highway 43
- Dock is 1,200 linear feet, which includes a barge haul system
- Crane pad